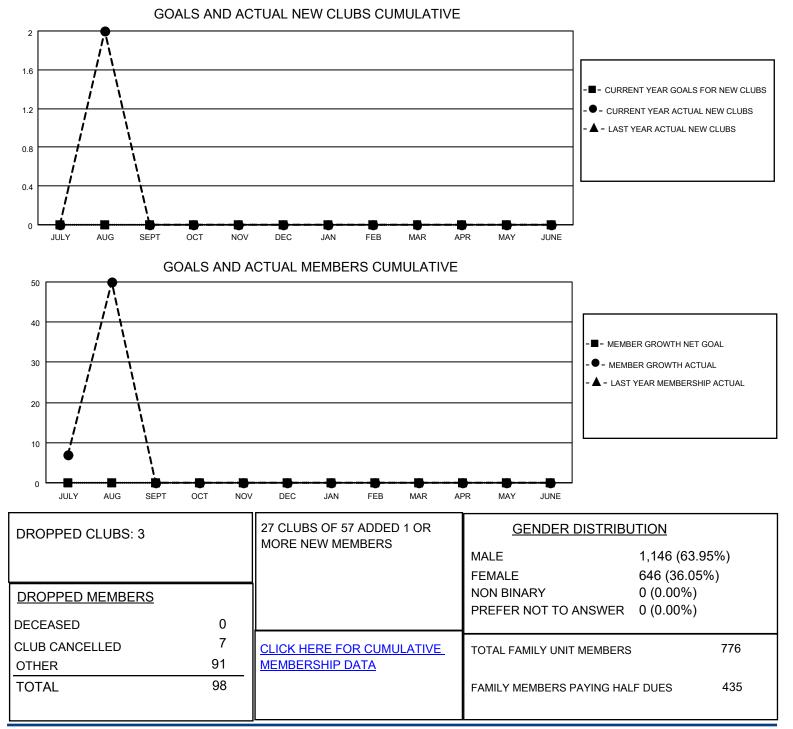

## LOCATION INDIA

District 3231A4

Results as of: 8/31/2023

| Clubs                 |               |           |               | Members               |                         |                         |                                                    |
|-----------------------|---------------|-----------|---------------|-----------------------|-------------------------|-------------------------|----------------------------------------------------|
| RESULTS FOR 2023-2024 |               |           |               | RESULTS FOR 2023-2024 |                         |                         |                                                    |
| QUARTER               | NEW CLUB GOAL | NEW CLUBS | DROPPED CLUBS | QUARTER               | IBER GROWTH NET<br>GOAL | MEMBER GROWTH<br>ACTUAL | DROPPED<br>MEMBERS ACTUAL<br>(including transfers) |
| JULY/AUG/SEPT         | 0             | 2         | 3             | JULY/AUG/SEPT         | 0                       | 170                     | 98                                                 |
| OCT/NOV/DEC           | 0             | 0         | 0             | OCT/NOV/DEC           | 0                       | 0                       | 0                                                  |
| JAN/FEB/MAR           | 0             | 0         | 0             | JAN/FEB/MAR           | 0                       | 0                       | 0                                                  |
| APR/MAY/JUNE          | 0             | 0         | 0             | APR/MAY/JUNE          | 0                       | 0                       | 0                                                  |